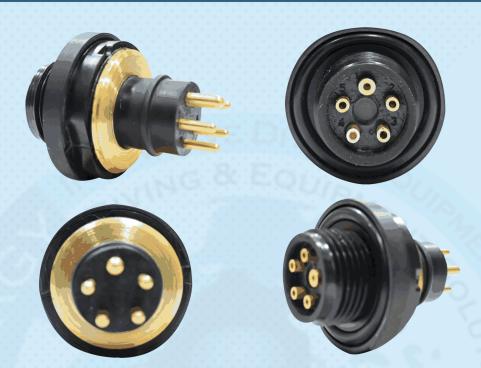

## **Epoxy Bulkhead Connector for Outland Tech Cameras**

#### **Connector Type:**

Epoxy Bulkhead Connector designed specifically for Outland Tech cameras and other professional camera systems.

### **Waterproof Rating:**

IP68-rated, offering complete protection against dust and the ability to withstand submersion in water for extended periods.

#### **Durable Materials:**

Epoxy resin-coated for excellent corrosion resistance and durability.

#### **Electrical Efficiency:**

High-conductivity copper pins for stable and efficient power & signal transmission.

#### **Wide Temperature Range:**

Functions in temperatures from -20°C to +60°C.

#### **UV and Corrosion Protection:**

Ideal for use in marine cameras, security systems, industrial equipment, and recreational vehicles (Rvs).

UAE • UK • INDIA • AZERBAIJAN